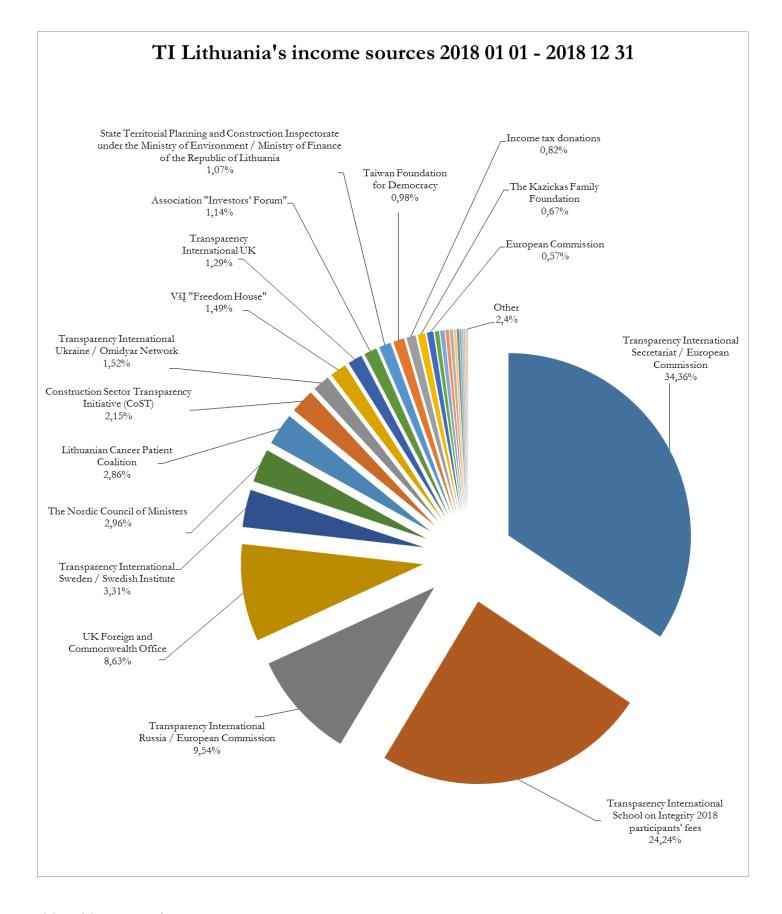

## TI LITHUANIA'S INCOME SOURCES 2018 01 01 - 2018 12 31

|                                                              | Income, EUR | Percentage |
|--------------------------------------------------------------|-------------|------------|
| PROJECT FUNDS                                                |             |            |
| Transparency International Secretariat / European Commission | 90,245.00   | 34.36%     |
| Transparency International Russia / European Commission      | 25,066.00   | 9.54%      |
| Transparency International Sweden / Swedish Institute        | 8,701.71    | 3.31%      |

|                                                                                                                                                      | Income, EUR | Percentage |
|------------------------------------------------------------------------------------------------------------------------------------------------------|-------------|------------|
| The Nordic Council of Ministers                                                                                                                      | 7,782.89    | 2.96%      |
| Taiwan Foundation for Democracy                                                                                                                      | 2,561.81    | 0.98%      |
| The Kazickas Family Foundation                                                                                                                       | 1,762.89    | 0.67%      |
| Embassy of France in Vilnius                                                                                                                         | 750.00      | 0.29%      |
| Transparency International Secretariat / Siemens Integrity Initiative                                                                                | 550.00      | 0.21%      |
| Subtotal:                                                                                                                                            | 137,420.30  | 52.33%     |
| NON-PROJECT FUNDS                                                                                                                                    |             |            |
| Transparency International School on Integrity 2018 participants' fees                                                                               | 63,670.17   | 24.24%     |
| UK Foreign and Commonwealth Office                                                                                                                   | 22,652.06   | 8.63%      |
| Lithuanian Cancer Patient Coalition                                                                                                                  | 7,500.00    | 2.86%      |
| Construction Sector Transparency Initiative (CoST) / The UK<br>Department for International Development and the Dutch Ministry of<br>Foreign Affairs | 5,653.16    | 2.15%      |
| Transparency International Ukraine / Omidyar Network                                                                                                 | 3,984.00    | 1.52%      |
| VšĮ "Freedom House"                                                                                                                                  | 3,900.00    | 1.49%      |
| Transparency International UK                                                                                                                        | 3,378.58    | 1.29%      |
| Association "Investors' Forum"                                                                                                                       | 3,000.00    | 1.14%      |
| State Territorial Planning and Construction Inspectorate under the Ministry of Environment / Ministry of Finance of the Republic of Lithuania        | 2,800.00    | 1.07%      |
| Income tax donations                                                                                                                                 | 2,152.14    | 0.82%      |
| European Commission                                                                                                                                  | 1,500.00    | 0.57%      |
| Law Firm Sorainen                                                                                                                                    | 1,000.00    | 0.38%      |
| Swedish Institute                                                                                                                                    | 1,000.00    | 0.38%      |
| Small Media Foundation                                                                                                                               | 825.92      | 0.31%      |
| VšĮ "The Center of Civic, Democracy and Law programs"                                                                                                | 533.91      | 0.20%      |
| The Institute of Internal Auditors Lithuania                                                                                                         | 400.00      | 0.15%      |
| Other earned funds                                                                                                                                   | 358.66      | 0.14%      |
| Lithuanian Communication Association                                                                                                                 | 300.00      | 0.11%      |
| Count Line                                                                                                                                           | 200.00      | 0.08%      |
| Belarusian Institute for Public Administration Reform and                                                                                            | 100.00      | 0.04%      |
| Transformation                                                                                                                                       |             |            |
| Transparency International Slovakia                                                                                                                  | 100.00      | 0.04%      |
| Konrad Adenauer Charity Support Foundation for Cooperation with Eastern Europe                                                                       | 80.00       | 0.03%      |
| Donations by physical persons                                                                                                                        | 57.07       | 0.02%      |
| Association of Šiauliai Youth Organizations "Round table"                                                                                            | 50.00       | 0.02%      |
| Subtotal:                                                                                                                                            | 125,195.67  | 47.67%     |
| Total:                                                                                                                                               | 262,615.97  |            |